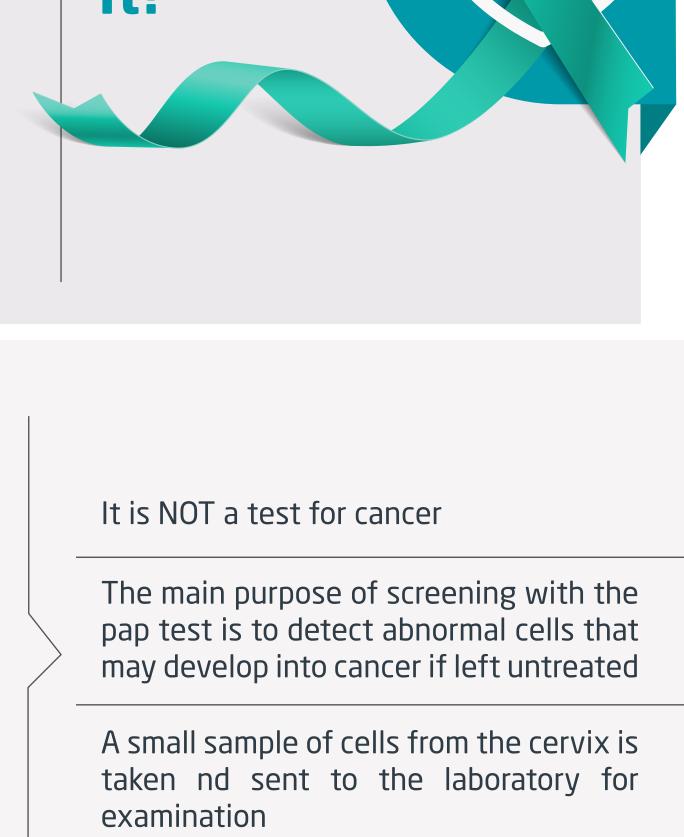

What is a

Pap Test?

**Not every** women is

eligible for a Pap test

The doctor takes a small sample of cells from cervix and abnormal changes.