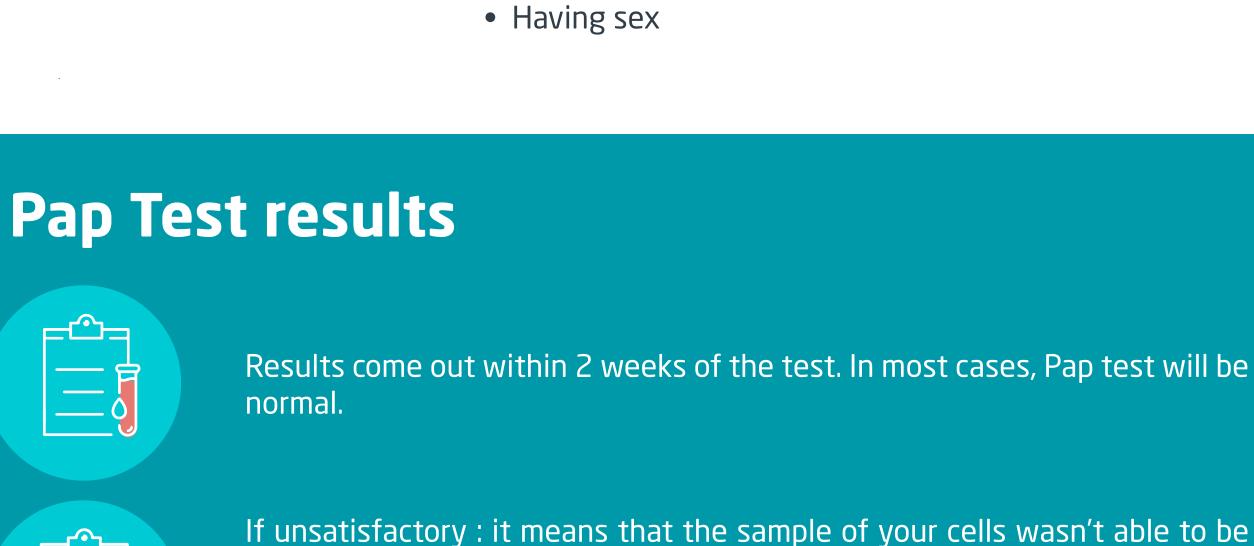

## Douching Using tampons Using vaginal creams, suppositories, and medicines

How to be prepared for Pap test?

Having sex

tested, either there was blood or not collected properly.

called to repeat the test within 6 to 12 weeks.

Using vaginal deodorant sprays or powders

An abnormal Pap test indicates abnormal cell changes and not necessary cancer. It means further tests are required to decide the next step.

Up to Decades

About 2% of Pap tests results are unsatisfactory. Don't panic you will be