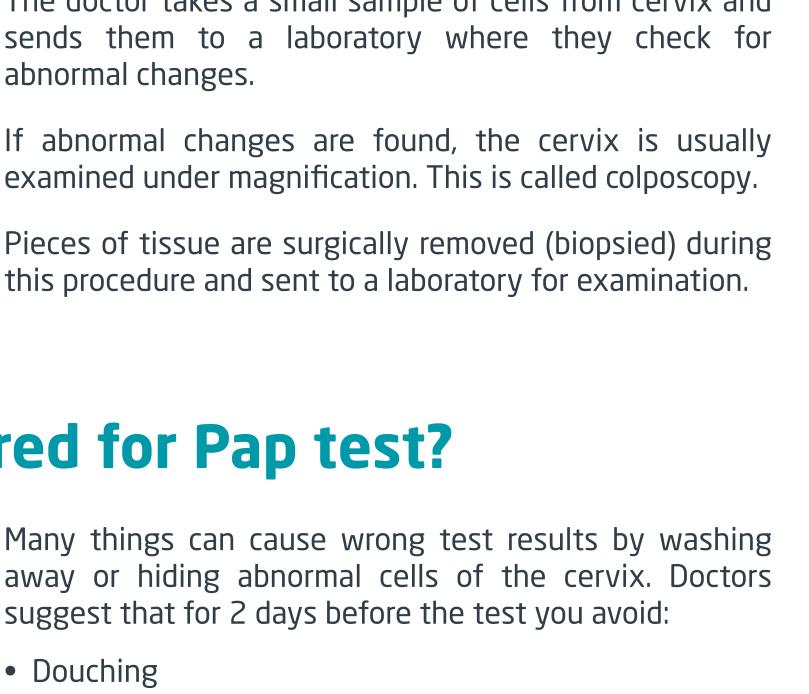

What is a

Pap Test?

**Not every** women is

eligible for a Pap test

The doctor takes a small sample of cells from cervix and abnormal changes.

## Douching Using tampons Using vaginal creams, suppositories, and medicines

How to be prepared for Pap test?

Having sex

tested, either there was blood or not collected properly.

called to repeat the test within 6 to 12 weeks.