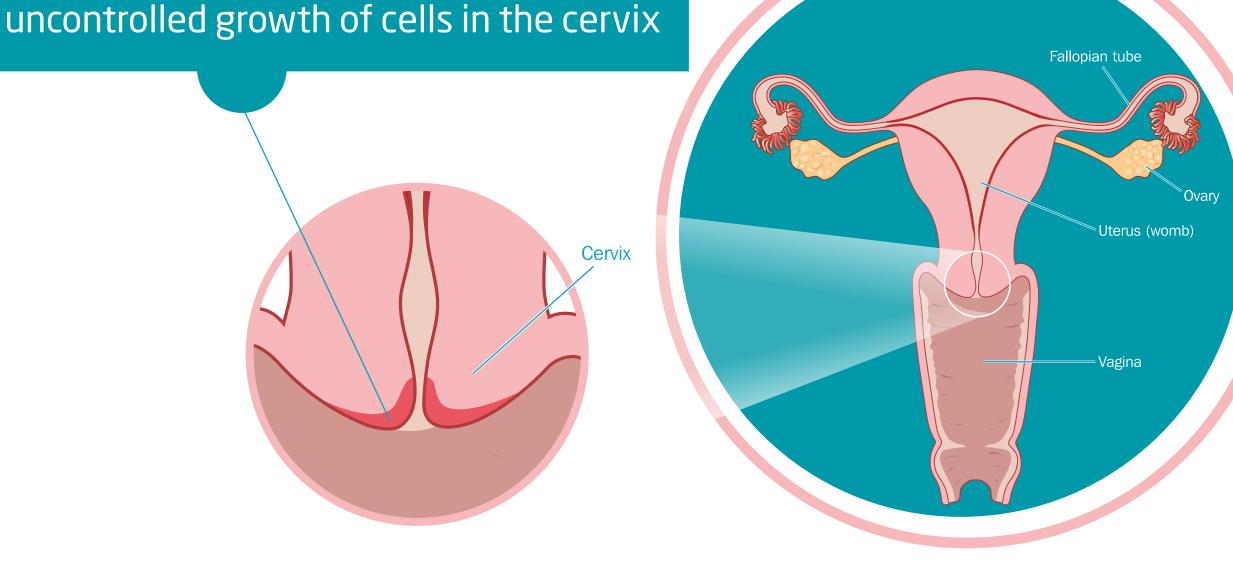

### The cervix is the part reproductive system that connects the uterus (womb) to the vagina.

Cervical cancer is abnormal

What is Cervical Cancer?