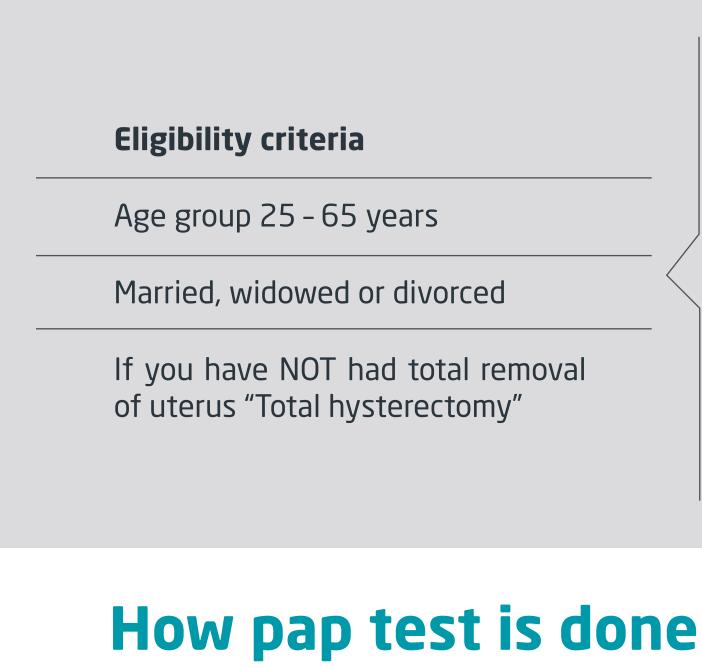

What is a

Pap Test?

**Not every** women is

eligible for a Pap test

The doctor takes a small sample of cells from cervix and abnormal changes.