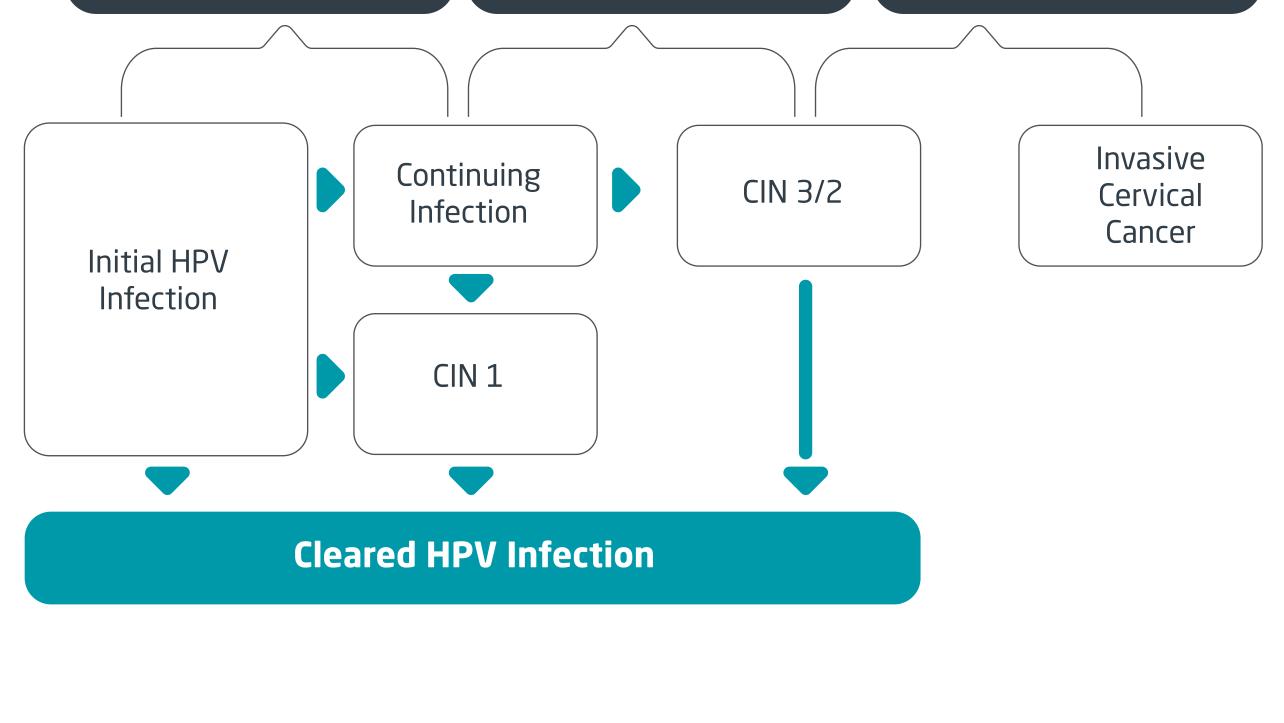

# Within 1 Year Years 1-5

Is Cervical Cancer Preventable?

ADPHCAE O ADPHC\_AE ADPHC.AE ADPHC.AE O 056 2312171 (WhatsApp only) www.adphc.gov.ae