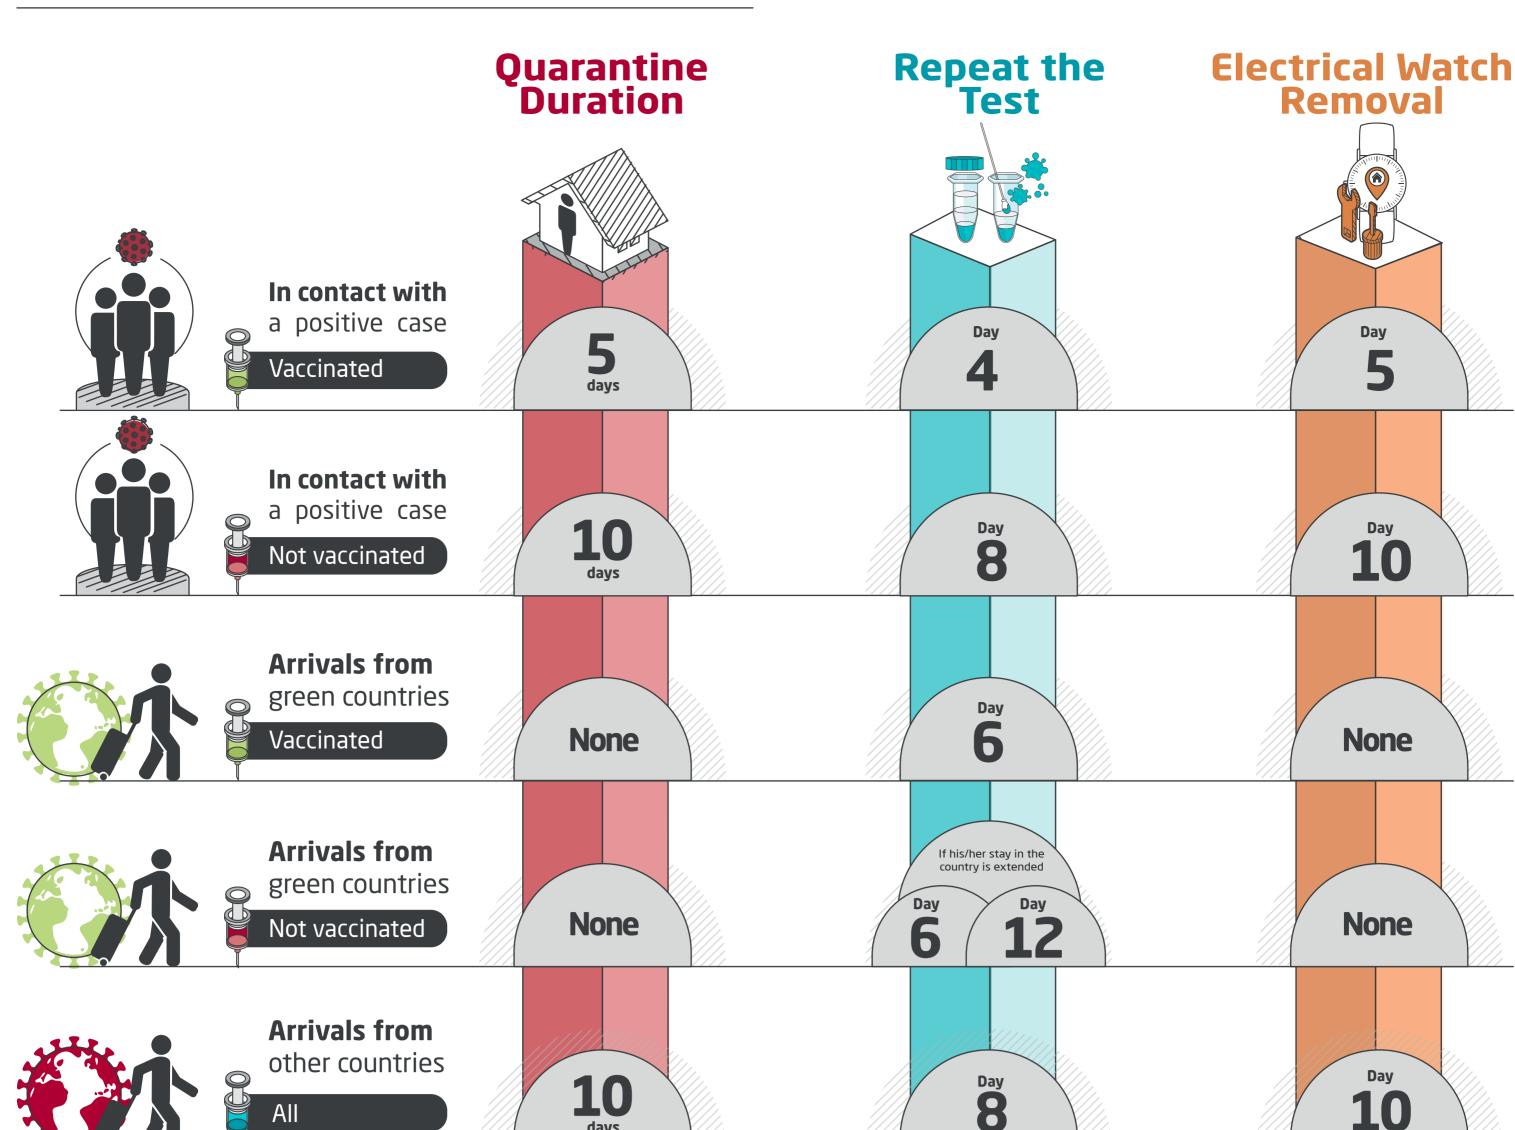

### Home Quarantine and **Arrivals Procedures**

Working hours: All days of the week - 8:00 AM - 7:30 PM **Private Screening Centers** 

5<sup>th</sup> day for those vaccinated in case of contact with a positive case)

Fever clinic in the industrial area - Madinat Zayed

Electrical Watch Removal

Upon completion of the specified quarantine period with a negative result (the 10th day for all cases / the

Working hours: All days of the week - 24H

Flu-like Diseases clinics