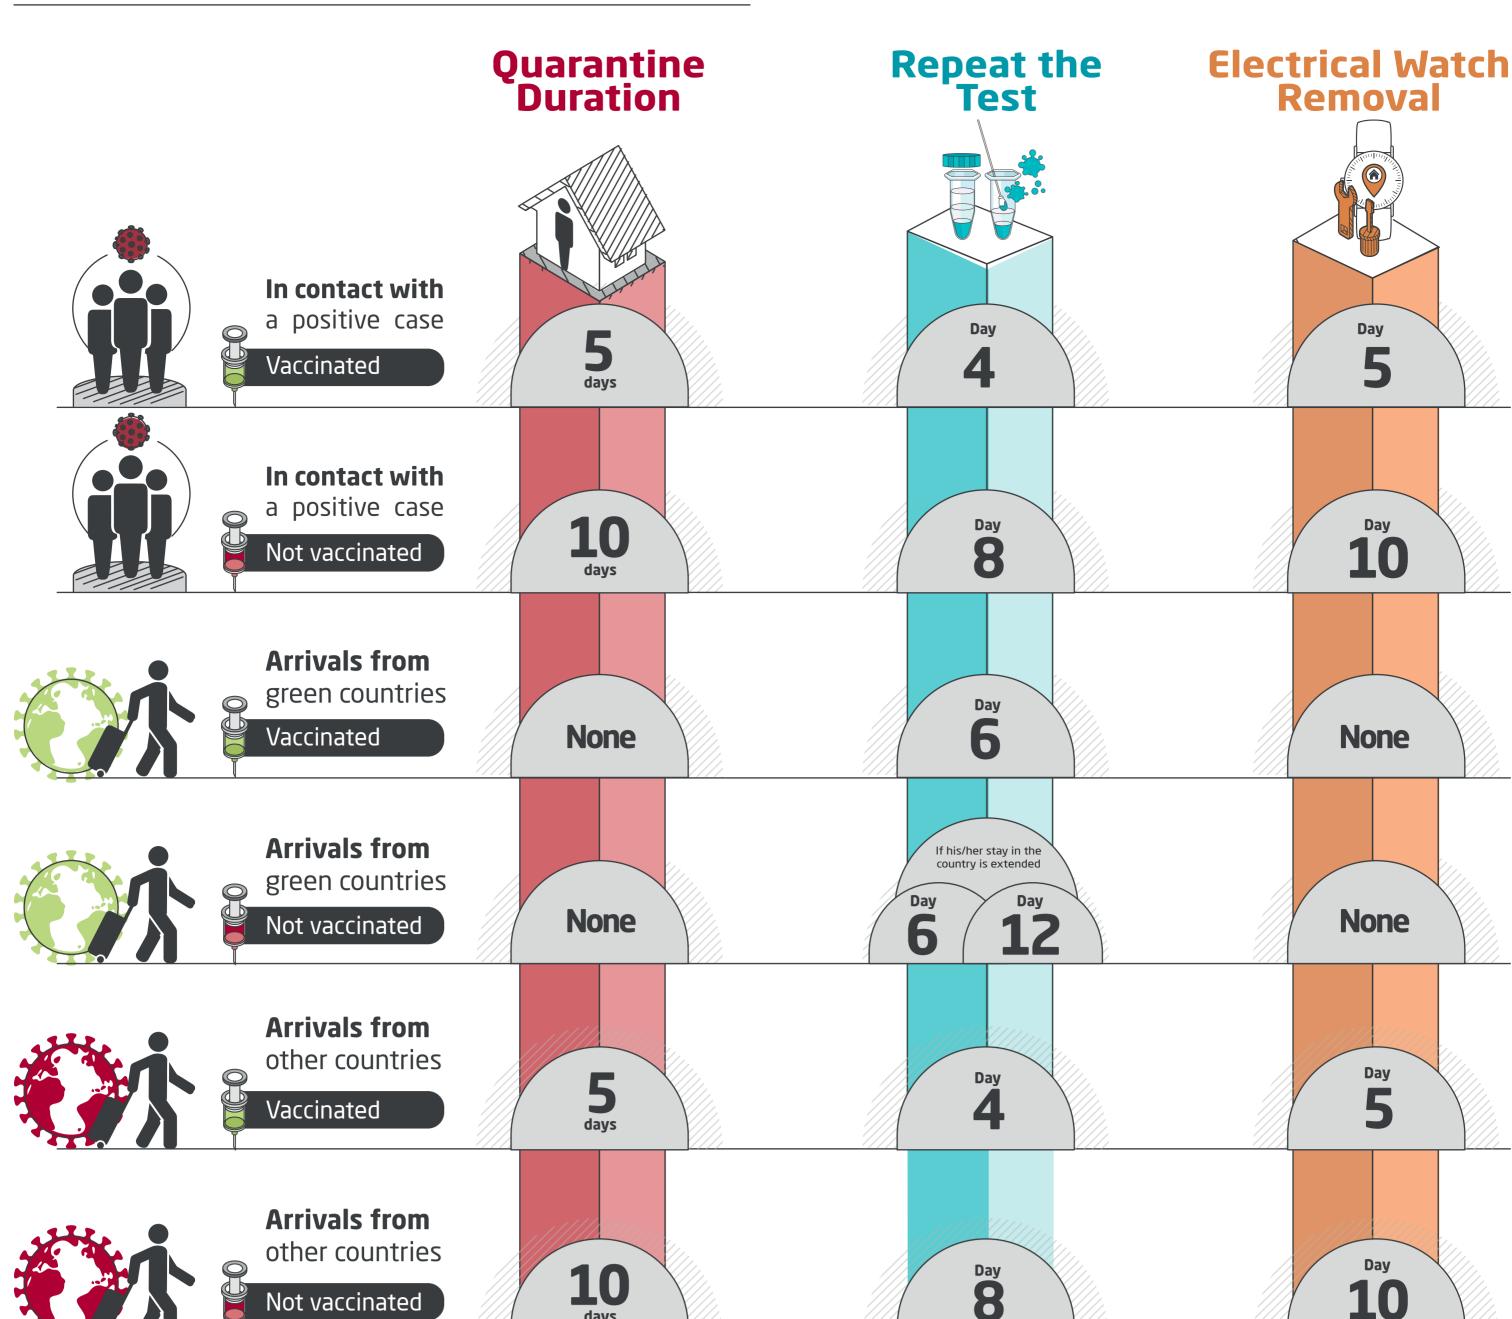

### Home Quarantine and **Arrivals Procedures**

#### Those in contact with a positive case enrolled in the Home **Quarantine Program**

**COVID-19 Prime Assessment Center - Zayed Port (Al Mina) - Yellow Hall** 

**Arrivals enrolled in Home Quarantine Program and Coming from Green Countries:** 

#### Arrivals and those in contact with a positive case enrolled in the Home **Quarantine Program**

COVID-19 Prime Assessment Center, Convention Centre, Al Khabaisi Working hours: All days of the week - 8:00 AM - 6:30 PM

Working hours: All days of the week - 24H

**Electrical Watch Removal** Upon completion of the specified quarantine period with a negative result