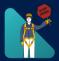

**Prevent** tools and equipment used at heights from falling by securing them with lanyards.

المسح روز الاسترحبابة السروهة لزيبارة منحات التواصل الاجتماعي الخاصة بنا Scan the QR code to visit our social media platforms